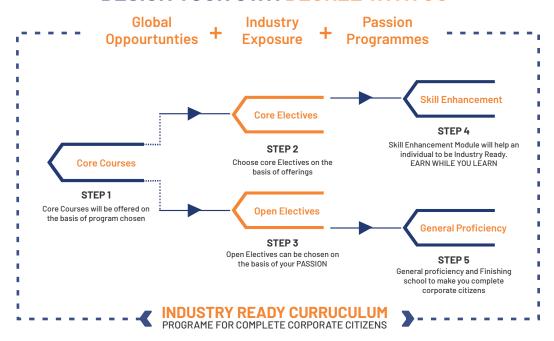

#### **DESIGN YOUR OWN DEGREE WITH GU**

#### FLEXIBLE CHOICE BASED CREDIT SYSTEM

Popularly known as CBCS, full form-'Choice Based Credit System', provides a convenient at the same time effective teaching-learning platform wherein the student or knowledge seeker has the flexibility to choose their course from a list of courses.

- PASSION Programs Bucket to choose from
- Chefs can learn taxation too!