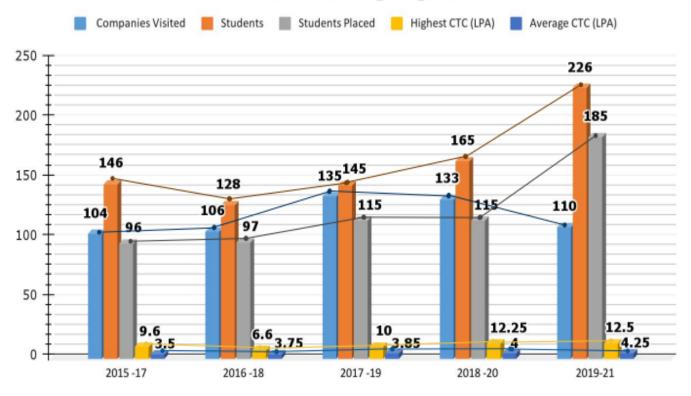

The number of students have been increasing since 2016-18

Reaching a total capacity of 300 PGDM & 120 MMS

A top up of 135 companies stopped by our campus

With a highest CTC reaching 12.5 lakhs per annum

Average CTC being 4.25 for the year 2019-21