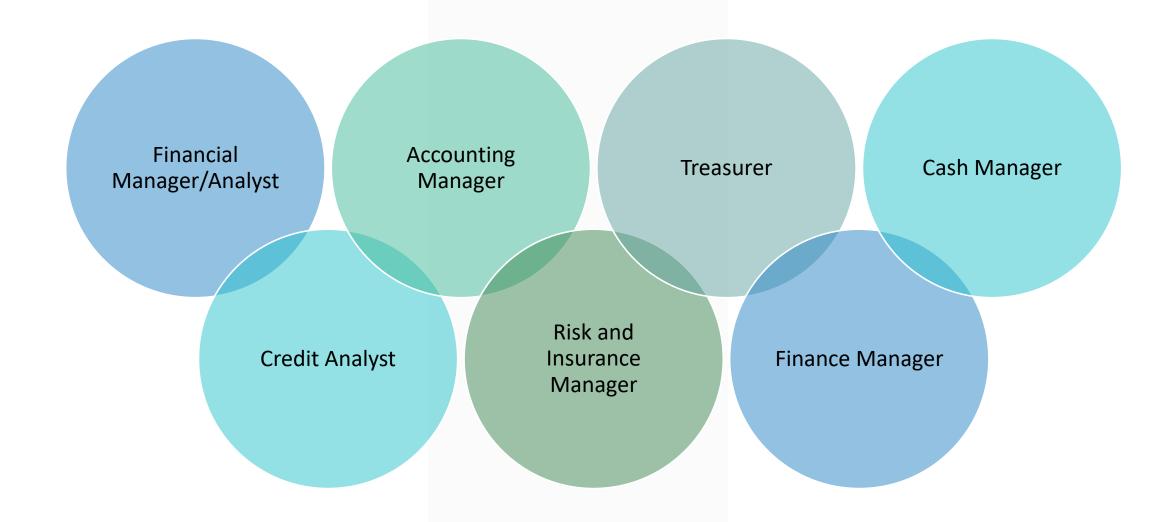

nts have been increasing since 2016-18

Reaching a total capacity of 300 PGDM & 120 MMS

A top up of 135 companies stopped by our campus

With a highest CTC reaching 12.5 lakhs per annum

Average CTC being 4.25 for the year 2019-21

The number of students placed from Campus is 100%

Reaching about 67 companies visiting for Summer Internship

A two year 100% record placement for Summer Internship

With a Pre-placement of about 2-3

About 35 companies still coming in during pandemic

#### :: Summer Internship Highlights ::



- ~ Paid stipend Internships increased by 60%
- ~ Increase in number of Companies on y-o-y basis from all Business Sectors
- ~ Innovative and business related industry Internship Projects
- ~ Pre-Placement Offers

## **Marketing Profiles**



#### **Finance Profiles**



### **HR Profiles**



## **Operations Profiles**

Supply Chain Manager Logistics Manager Inventory Control Manager

**Project Managers** 

Operations Manager

## **IT & Systems Profiles**

**Project Manager** 

Business Development Executive/ Manager

**Product Manager** 

Marketing Manager

**Analytics Manager** 

System Manager

**Data Processing Manager** 

**Business Analyst** 

IT Manager/Consultant

**Information Systems Managers** 

**Systems Analysts** 

## **Logistics & Supply Chain Profiles**

Supply Chain Performance Analyst

**VP** of Supply Chain Operations

Warehouse Operations Manager

**Demand Planning Analyst** 

**Supply Chain Consultant** 

**Distribution Center Supervisor** 

**Logistics and Transportation Analyst** 

Purchase Manager

#### **Other Profiles**



####