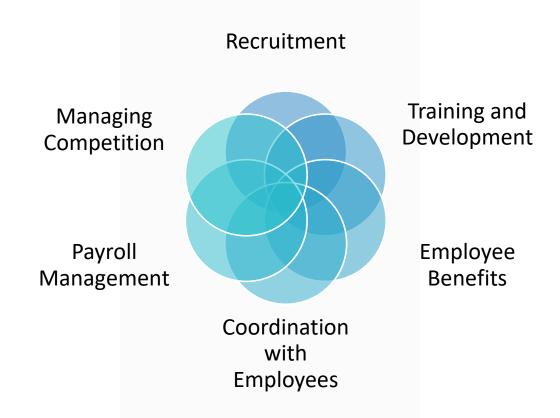

g since 2016-18

Reaching a total capacity of 300 PGDM & 120 MMS

A top up of 135 companies stopped by our campus

With a highest CTC reaching 12.5 lakhs per annum

Average CTC being 4.25 for the year 2019-21

The number of students placed from Campus is 100%

Reaching about 67 companies visiting for Summer Internship

A two year 100% record placement for Summer Internship

With a Pre-placement of about 2-3

About 35 companies still coming in during pandemic

#### :: Summer Internship Highlights ::



- ~ Paid stipend Internships increased by 60%
- ~ Increase in number of Companies on y-o-y basis from all Business Sectors
- ~ Innovative and business related industry Internship Projects
- ~ Pre-Placement Offers

## **Marketing Profiles**



#### **Finance Profiles**



### **HR Profiles**



## **Operations Profiles**

Supply Chain Manager Logistics Manager Inventory Control Manager

**Project Managers** 

Operations Manager

## **IT & Systems Profiles**

**Project Manager** 

Business Development Executive/ Manager

**Product Manager** 

Marketing Manager

**Analytics Manager** 

System Manager

**Data Processing Manager** 

**Business Analyst** 

IT Manager/Consultant

**Information Systems Managers** 

**Systems Analysts** 

## **Logistics & Supply Chain Profiles**

Supply Chain Performance Analyst

**VP** of Supply Chain Operations

Warehouse Operations Manager

**Demand Planning Analyst** 

**Supply Chain Consultant** 

**Distribution Center Supervisor** 

**Logistics and Transportation Analyst** 

Purchase Manager

#### **Other Profiles**



#### Management Trainee