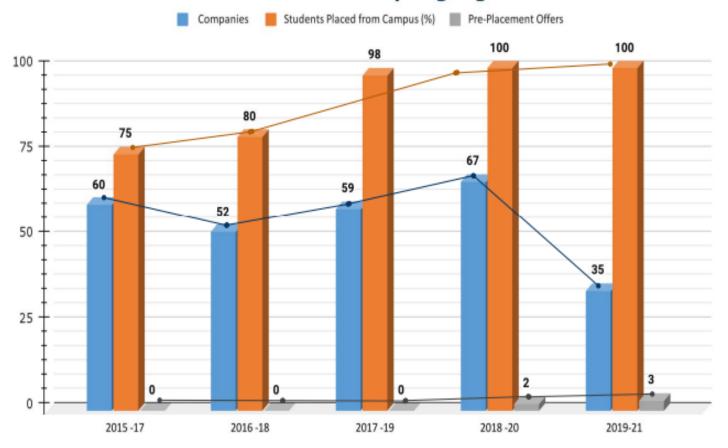

The number of students placed from Campus is 100%

Reaching about 67 companies visiting for Summer Internship

A two year 100% record placement for Summer Internship

With a Pre-placement of about 2-3

About 35 companies still coming in during pandemic