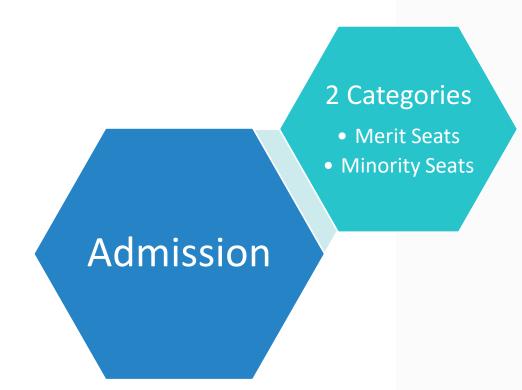

# DOCUMENTS TO BE SUBMITTED AT THE TIME OF ADMISSION

- Two sets of S.S.C., H.S.C., Graduation Mark Sheet and Passing Certificates.
- Eligibility and Migration Certificate for students from other Universities.
- 3) Prescribed CET Score Card.
- 4) Affidavit for candidates from Minority Quota.
- 5) GAP Certificate wherever applicable.
- Demand Draft for the amount of the fees payable.
- Two Passport size photographs.
- 8) Domicile Certificate.