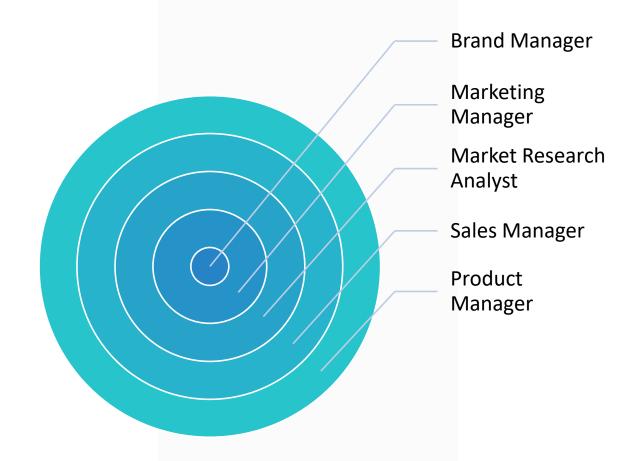

x months

The number of students have been increasing since 2016-18

Reaching a total capacity of 300 PGDM & 120 MMS

A top up of 135 companies stopped by our campus

With a highest CTC reaching 12.5 lakhs per annum

Average CTC being 4.25 for the year 2019-21

The number of students placed from Campus is 100%

Reaching about 67 companies visiting for Summer Internship

A two year 100% record placement for Summer Internship

With a Pre-placement of about 2-3

About 35 companies still coming in during pandemic

#### :: Summer Internship Highlights ::



- ~ Paid stipend Internships increased by 60%
- ~ Increase in number of Companies on y-o-y basis from all Business Sectors
- ~ Innovative and business related industry Internship Projects
- ~ Pre-Placement Offers

## **Marketing Profiles**



#### **Finance Profiles**



### **HR Profiles**



## **Operations Profiles**

Supply Chain Manager Logistics Manager Inventory Control Manager

**Project Managers** 

Operations Manager

## **IT & Systems Profiles**

**Project Manager** 

Business Development Executive/ Manager

**Product Manager** 

Marketing Manager

**Analytics Manager** 

System Manager

**Data Processing Manager** 

**Business Analyst** 

IT Manager/Consultant

**Information Systems Managers** 

**Systems Analysts** 

## **Logistics & Supply Chain Profiles**

Supply Chain Performance Analyst

**VP** of Supply Chain Operations

Warehouse Operations Manager

**Demand Planning Analyst** 

**Supply Chain Consultant** 

**Distribution Center Supervisor** 

**Logistics and Transportation Analyst** 

Purchase Manager

##