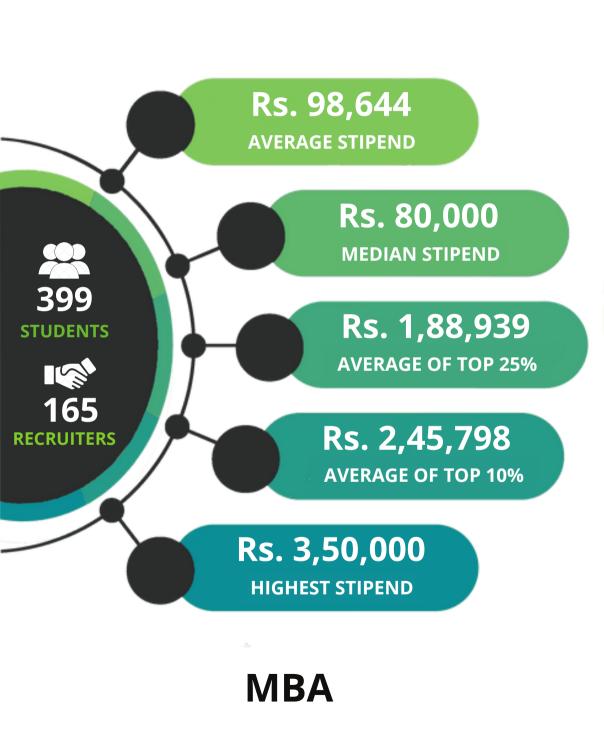

Government Analytics
- HR Analytics
- Healthcare Analytics
- Machine Learning Algorithms
- Mathematical Modelling & its Applications in Finance
- Marketing Intelligence & Marketing Analytics
- Multimedia Analytics
- Modern Regression
- Metaheuristic Strategy for Prescriptive Analytics
- Models for Marketing Strategy
- Operational Risk Analytic

- Quality Management & Analytics for the Digital Edge
- Regression & Time-Series Models
- Recommender Systems
- Retail Analytics
- Stochastic Processes & Simulation
- Social Media Analytics
- Supply Chain Analytics
- Strategy for Analytics
- Survival Analysis
- Simulations in Strategy
- Service Operations Management
- Telecom Analytics
- Text Mining & Natural Language
   Processing

### **Placement Process**





# **Summer Placement Snapshot**









# **Final Placement Snapshot**



#### **INDUSTRY WISE SPLIT**



# Final Placement Snapshot



#### **INDUSTRY WISE SPLIT**



# Summer Placement Statistics (2021-23)



SALES & MARKETING HIGHEST STIPEND - 3,36,600 AVERAGE STIPEND - 89,171



Digital and Social Media Marketing, Business Development, Market Research and Intelligence, Product Marketing

Risk Analysis, Liabilities Management, Investment Research, Corporate Finance, Equity Research



FINANCE HIGHEST STIPEND - 2,51,840 AVERAGE STIPEND - 1,38,541

STRATEGY & CONSULTING HIGHEST STIPEND - 2,50,000 AVERAGE STIPEND - 95479



Strategy and Consulting, Business Development, Corporate Strategy and Planning, Tech Strategy and Analysis

Product Management, Business Intelligence, Data Analyst, Business Analyst, Product Analyst