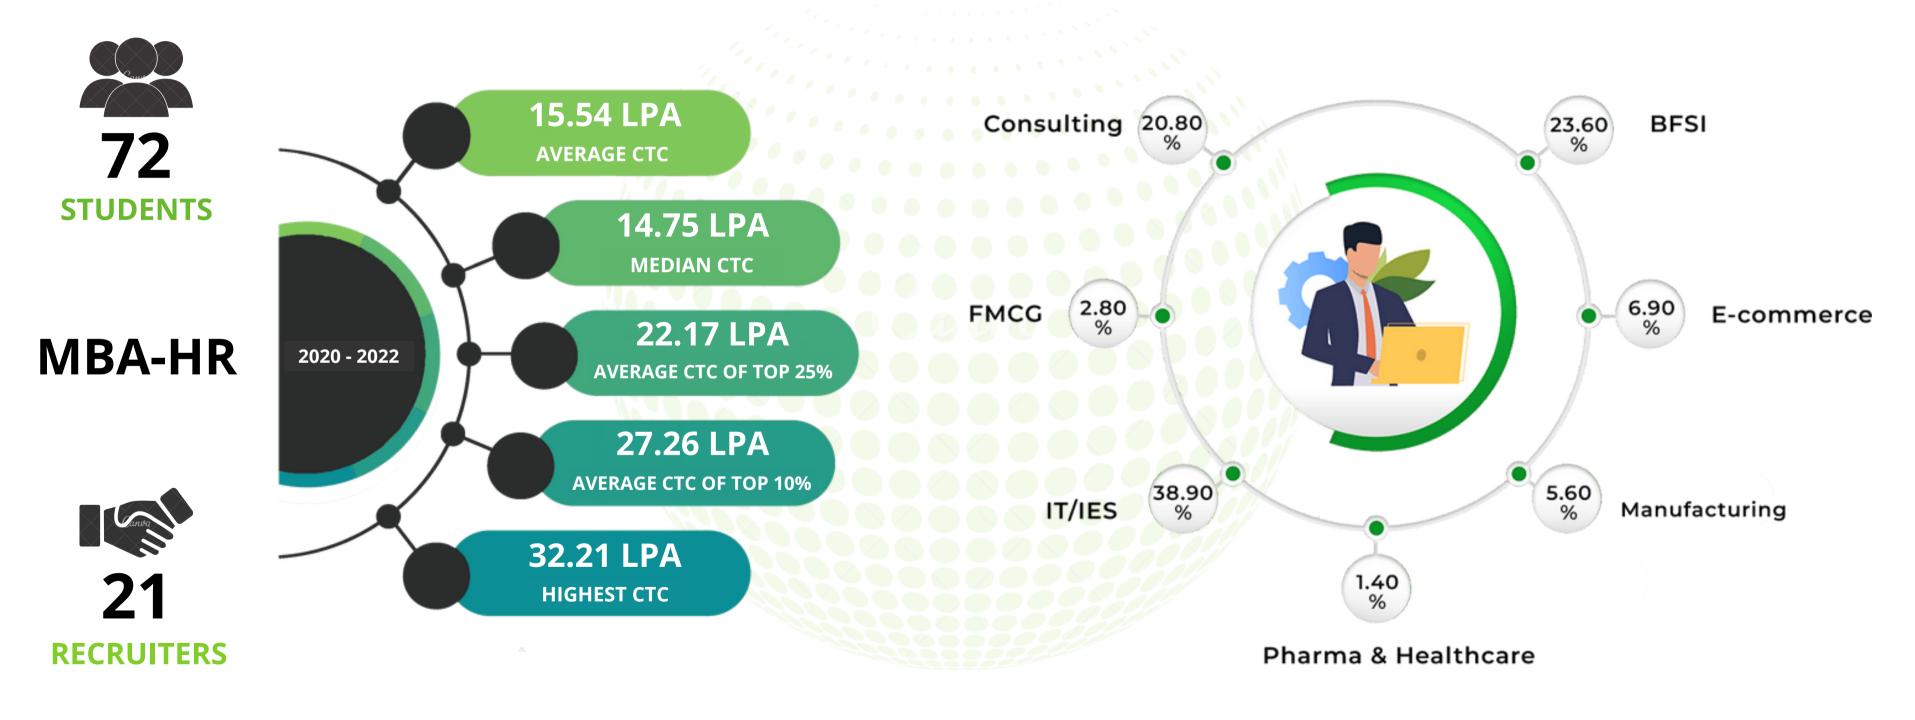

HUMAN RESOURCE MANAGEMENT HIGHEST CTC - 32.21 LPA AVERAGE CTC - 15.6 LPA

#### **INDUSTRY WISE SPLIT**