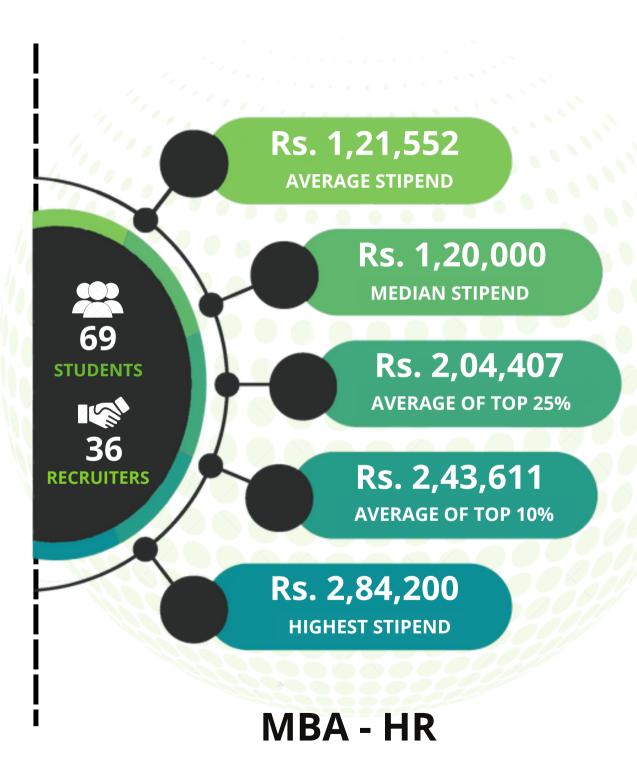

# Batch Insights (2021-23)

# Programme Overview - MBA HR

The flagship programme of IIM Ranchi, the 2-year course in Human Resource Management has garnered the trust and respect of the industry with its utmost focus on academic excellence and practical exposure.