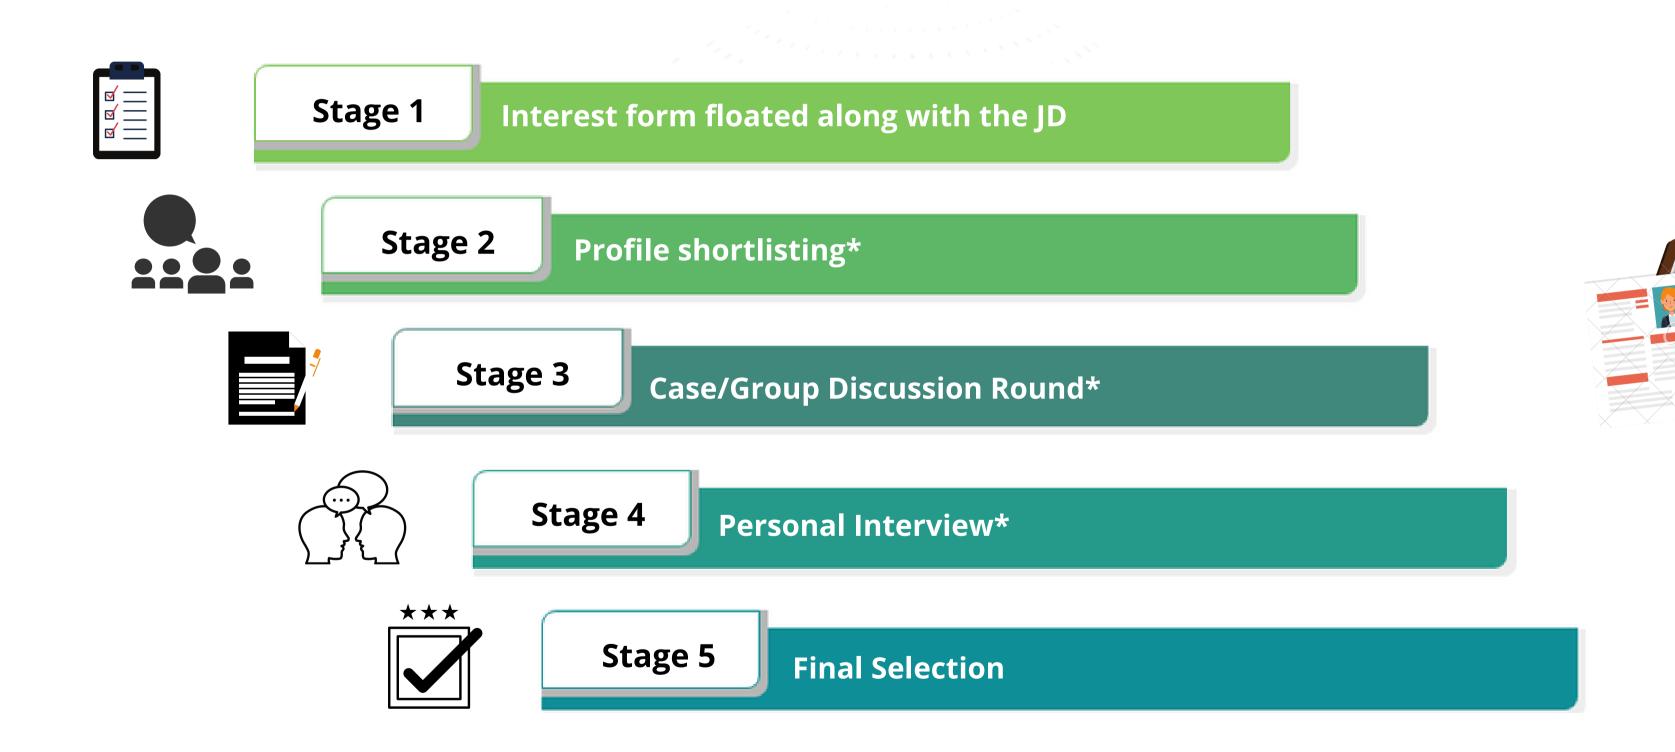

alytics

- Financial Risk Analytics
- Government Analytics
- HR Analytics
- Healthcare Analytics
- Machine Learning Algorithms
- Mathematical Modelling & its Applications in Finance
- Marketing Intelligence & Marketing Analytics
- Multimedia Analytics
- Modern Regression
- Metaheuristic Strategy for Prescriptive Analytics
- Models for Marketing Strategy
- Operational Risk Analytic

- Quality Management & Analytics for the Digital Edge
- Regression & Time-Series Models
- Recommender Systems
- Retail Analytics
- Stochastic Processes & Simulation
- Social Media Analytics
- Supply Chain Analytics
- Strategy for Analytics
- Survival Analysis
- Simulations in Strategy
- Service Operations Management
- Telecom Analytics
- Text Mining & Natural Language
   Processing

### **Placement Process**





# **Summer Placement Snapshot**









# **Final Placement Snapshot**



#### **INDUSTRY WISE SPLIT**



# Final Placement Snapshot



#### **INDUSTRY WISE SPLIT**



# Summer Placement Statistics (2021-23)



SALES & MARKETING HIGHEST STIPEND - 3,36,600 AVERAGE STIPEND - 89,171



Digital and Social Media Marketing, Business Development, Market Research and Intelligence, Product Marketing

Risk Analysis, Liabilities Management, Investment Research, Corporate Finance, Equity Research



FINANCE HIGHEST STIPEND - 2,51,840 AVERAGE STIPEND - 1,38,541

STRATEGY & CONSULTING HIGHEST STIPEND - 2,50,000 AVERAGE STIPEND - 95479



Strategy and Consulting, Business Development, Corporate Strategy and Planning, Tech Strategy and Analysis

Product Management, Business Intelligence, Data Analyst,