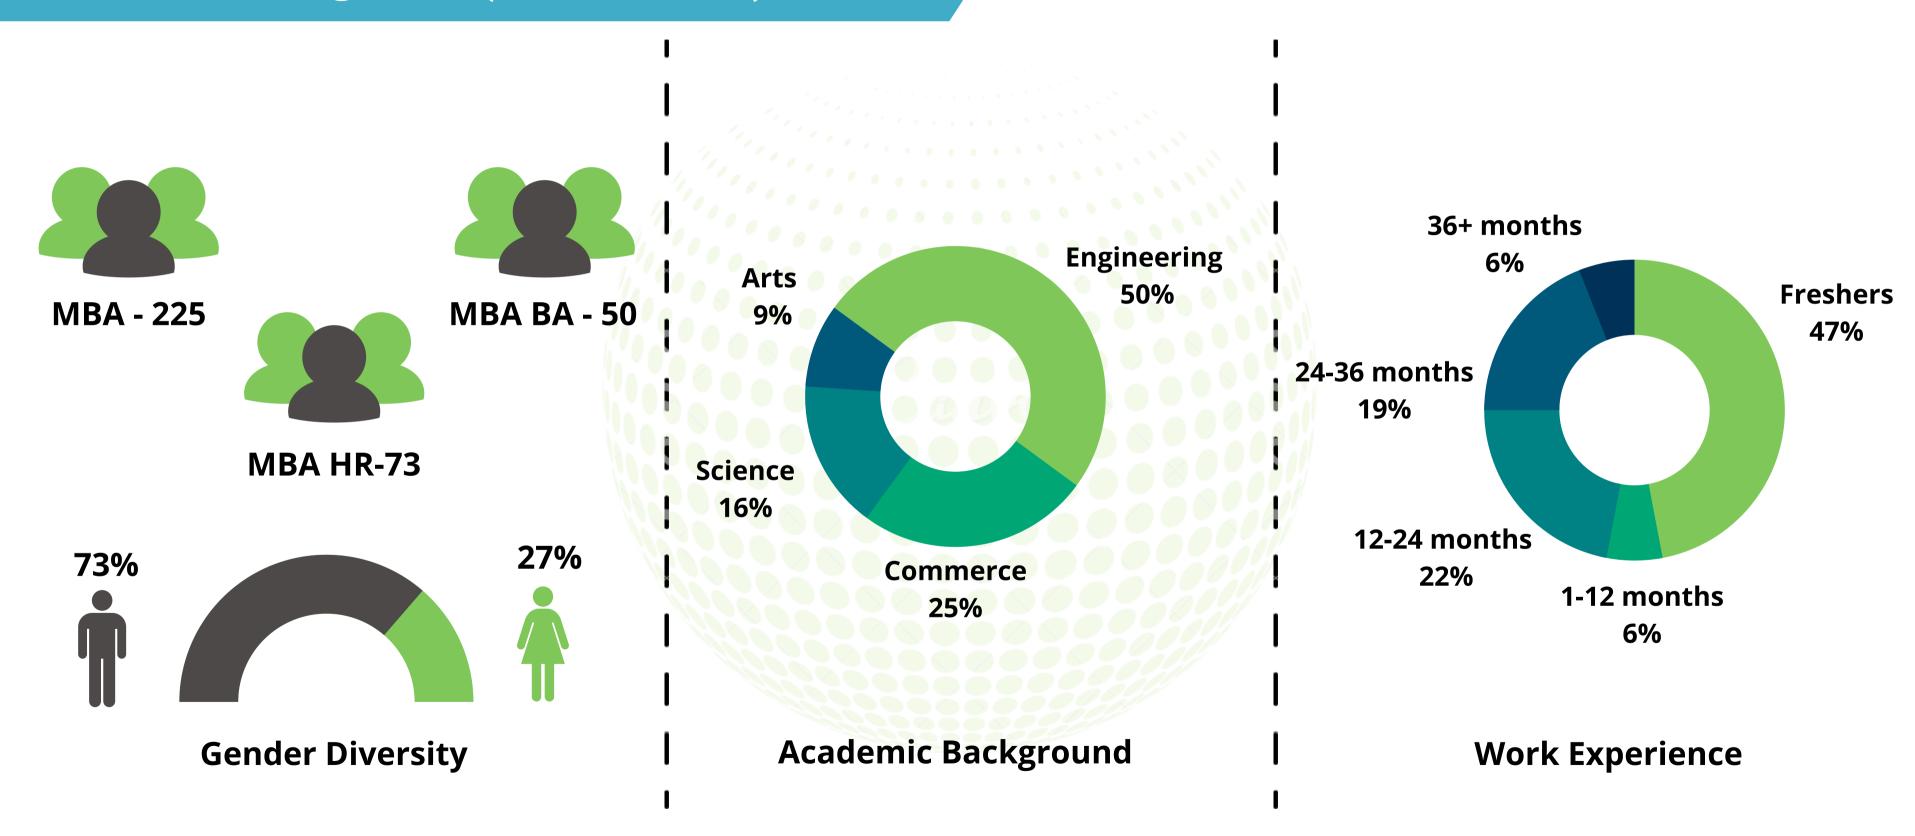

About IIM Ranchi**



Indian Institute of Management Ranchi, was the 9th IIM to be established in India and has successfully completed 12 years of delivering quality management education. Our programmes aim at grooming competent students and mould them into efficient leaders who are grounded and humble.



#### Vision

In pursuit of multifaceted and holistic development



### **NIRF Ranking**

• 15th in NIRF India Rankings 2022 under the Management category



#### Mission

Commitment to support excellence in management education & research that positively impacts people, organizations, and society



#### Accreditations

HRM Program accredited by NHRD and recognized by SHRM

Our core values are Humility, Honesty and Hardwork

# Batch Insights (2021-23)





# Batch Insights (2022-24)





# **Programmes Offered**





# Specialisations Offered (MBA)















# Programme Overview - MBA



The MBA Programme at IIM Ranchi is one of the highly-rated courses in management owing to its balanced blend of theoretical knowledge and industry exposure. The course is structured to lay the foundations of core management principles in the first year followed by introducing a varied set of elective options in the second year for students to choose from.

**MBA First Year: List of Compulsory Courses** 

#### TERM 1

- Microeconomics
- Financial Reporting & Analysis
- Micro Organizational Behaviour
- Business Statistics
- Marketing Management I
- Business Communication I
- Business Ethics
- Financial Markets
- Managerial Computing

#### TERM 2

- Macroeconomics
- Managerial Accounti