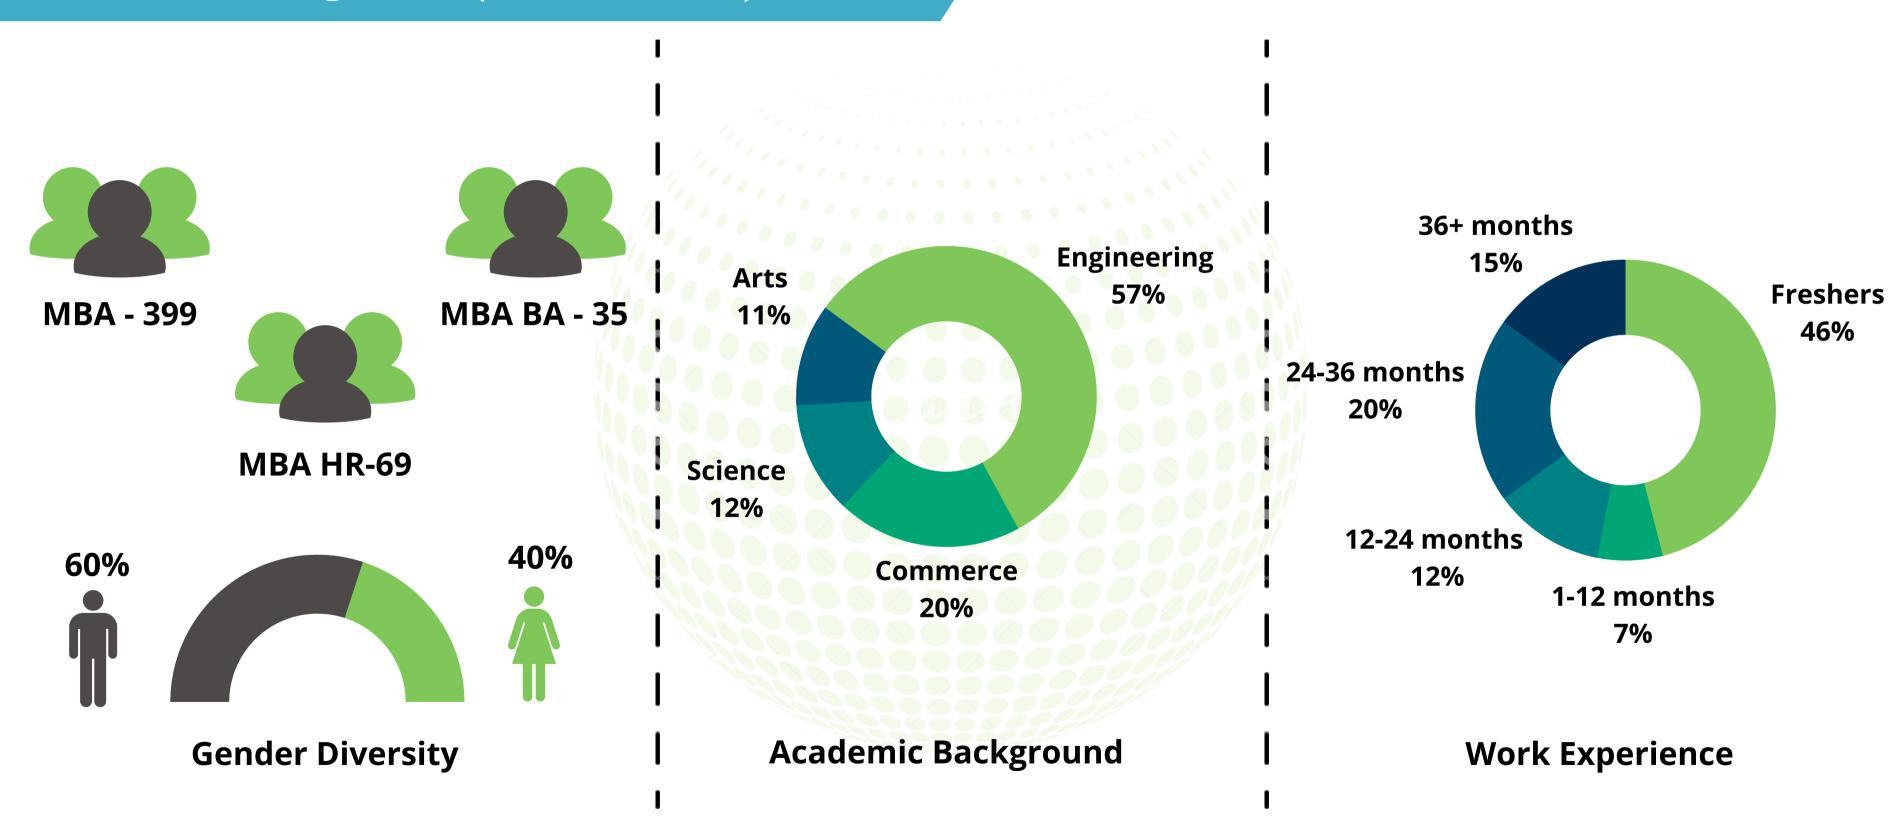

in management education"

### **About IIM Ranchi**



Indian Institute of Management Ranchi, was the 9th IIM to be established in India and has successfully completed 12 years of delivering quality management education. Our programmes aim at grooming competent students and mould them into efficient leaders who are grounded and humble.



#### Vision

In pursuit of multifaceted and holistic development



### **NIRF Ranking**

• 15th in NIRF India Rankings 2022 under the Management category



#### Mission

Commitment to support excellence in management education & research that positively impacts people, organizations, and society



#### Accreditations

HRM Program accredited by NHRD and recognized by SHRM

Our core values are Humility, Honesty and Hardwork

# Batch Insights (2021-23)





# Batch Insights (2022-24)





# **Programmes Offered**





# Specialisations Offered (MBA)















# Programme Overview - MBA



The MBA Programme at IIM Ranchi is one of the highly-rated courses in management owing to its balanced blend of theoretical knowledge and industry exposure. The course is structured to lay the foundations of core management principles in the first year followed by introducing a varied set of elective options in the second year for students to choose from.

**MBA First Year: List of Compulsory Courses** 

#### TERM 1

- Microeconomics
- Financial Reporting & Analysis
- Micro Organizational Behaviour
- Business Statistics
- Marketing Management I
- Business Communication I
- Business Ethics
- Financial Markets
- Managerial Computing

#### TERM 2

- Macr