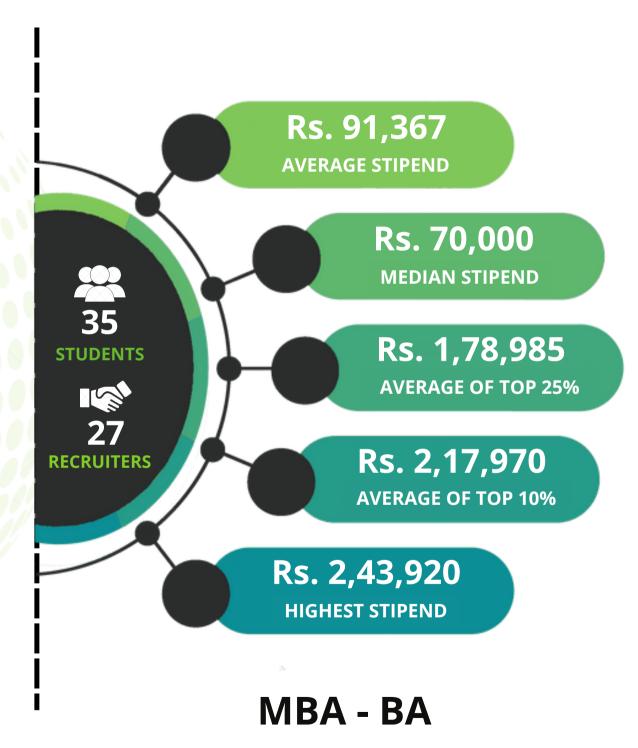

# Batch Insights (2021-23)

# Programme Overview - MBA BA

Introduced in 2021, the MBA BA Programme aims to build proficiency and analytics wisdom among students. The 2-year course provides students to choose from a wide range of 39 electives in the final year after building a strong foundational base in the first year.